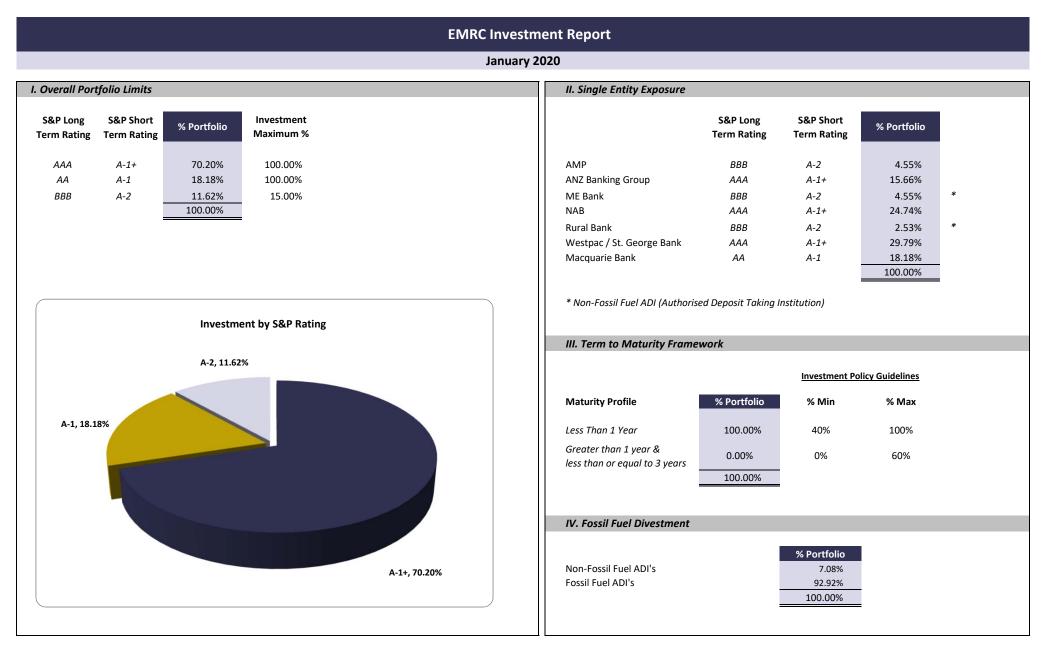

| 86,351,576 | 86,095,966 | 255,610   | (F) |  |  |  |
| 04,897,765          | 104,797,857            | TOTAL CASH AND INVESTMENTS                                                                                                                                                               | 95,579,828 | 90,373,880 | 5,205,948 | (F) |  |  |  |

The Cash at Bank - Municipal Fund represents the balance on the last day of the relevant month. Any portion of the balance available for investment is transferred into the Investment - Municipal Fund account in the following period. Funds held in the Cash at Bank - Municipal Fund continue to accrue interest as per the Westpac commercial rates.

c:\TEMP\1116202GL COUNCIL CASH AND INVESTMENTS STATEMENT.RPT



NB: This report is consistent with the reporting requirements of the Policy 3.3 - Management of Investments Policy

# 14.3 MANAGEMENT OF AGENDAS AND MINUTES

# **REFERENCE: D2020/05037**

# PURPOSE OF REPORT

The purpose of this report is to submit the outcomes of the investigation into the implementation of an electronic distribution platform for the delivery of agenda items, minutes, recommendations and attachments for Council, and to request for approval of unbudgeted funds to implement the identified solution.

# **KEY POINTS AND RECOMMENDATION(S)**

- Council at its 5 December 2019 meeting requested EMRC officers investigate the options for the delivery of agenda items, minutes and attachments.
- An assessment of the current platform and investigation of the options has been underta